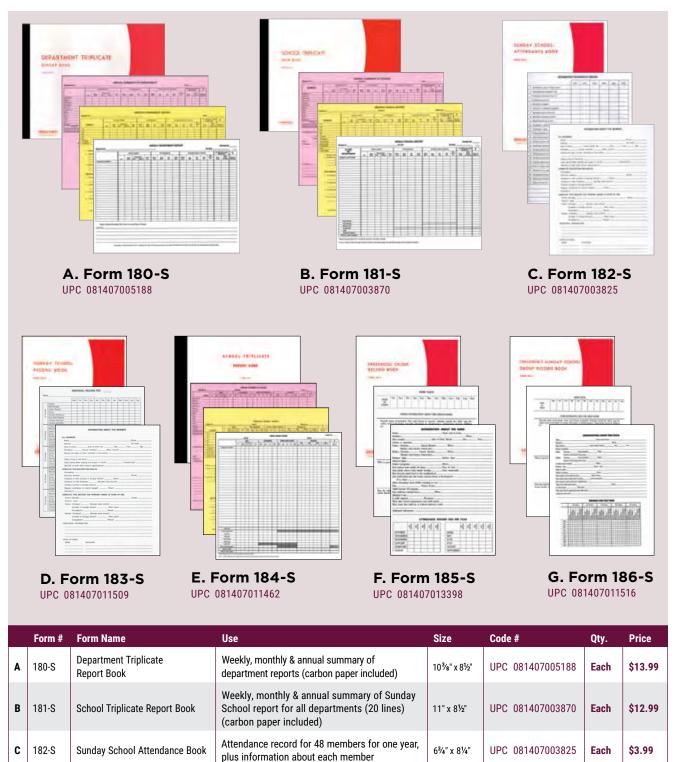

/100 \$4.99

UPC 081407005256

<text><text><text><text><text><text>

Church Covenant Wall Chart

This two-color chart is printed on heavy paper. Size 35" x 55". Chart has black type with a red design at the top and bottom. UPC 081407002415 Each \$24.99

# Biblical Wall Chart

**Books of the Bible Chart** 19%" x 26" UPC 081407012070 **Each \$12.99** 





#### **Inspirational Posters**

are an inexpensive and educational decoration for church, Sunday School, Christian classrooms, or home. Help students memorize Bible verses or books of the Bible with the help of Broadman's illustrated posters.

# Sunday School Record Forms

L

110-S

Report Card (3-hole punched)



81/2" x 51/2"

department or entire Sunday School

UPC 081407011479

Pkg/100

\$5.99

CLASSROOM

# Sunday School Record Forms



CLASSROOM

Weekly class record and 31 individual members'

For recording attendance and information for

For recording attendance and information for

information and records for one year Same as 181-S except longer (31 lines)

(carbon paper included)

about 11 preschoolers

about 11 children

6¾" x 8¼"

11" x 11"

6¾" x 8¼"

6¾" x 8¼"

UPC 081407011509

UPC 081407011462

UPC 081407013398

UPC 081407011516

\$2.99

\$14.99

\$3.99

\$3.99

Each

Each

Each

Each

**D** 183-S

Е

**F** 185-S

G

184-S

186-S

Sunday School Record Book

School Triplicate Report Book

Preschool Group Report Book

Children's Sunday School Group

Record Book

# **Sunday School Record Forms**



# **Six Point Record Forms**

|   | Form # | Form Name                                                   | Use