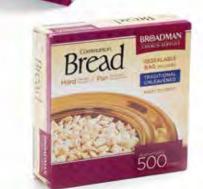

#### **Communion Bread**

Broadman's inexpensive, unleavened, hard bread is made of wheat flour and water. It comes baked and ready to serve. It comes with a recloseable plastic bag that can be reclosed to keep the unused bread fresh. A box contains enough small, uniform pieces to serve approximately 500 persons. Made in the USA. UPC 081407005799 **Box/500 \$8.49** 