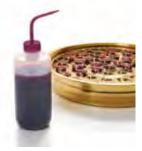

#### **Communion Filler Bottle with Side Straw**

In order to give you a choice in plastic bottle Communion cup fillers, Broadman now gives you a squeeze-spout bottle with a side straw. The straw is attached at the bottom of the plastic bottle so that you get every drop of liquid. This bottle has a screw-on top for easy filling and cleaning. It also features a non-drop spout for a quick and less messy filling of communion cups. This bottle holds enough liquid (16 oz.) to fill approximately 70-75 cups (juice not included). UPC 081407014173 **\$9.99** 