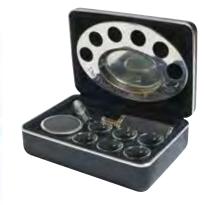

#### The Legacy w/ Anointing Oil Bottle

The Legacy portable Communion set is a top-of-the-line Communion set that features a durable and stylish hard case with stainless steel trim, a snap close hinge system, and attached silver cross on top. The interior of the set is molded to secure the individual pieces and is covered with a flocked cloth. Six quality glass Communion cups, a stainless steel bread container that holds approximately 38 pieces of Communion bread, an elegant 100 ml, stainless steel juice container, and a bottle to hold 1/4 oz. of anointing oil, all nests safely into the molded interior of the set. It measures  $7^{1/2}$ " x  $5^{3}/8$ " x  $2^{1/2}$ ".

In addition, The Legacy set features a removable serving tray with bread compartment and places for six glass Communion cups. This serving tray is made of the same polished stainless steel as the Communion ware in the RemembranceWare® line. Finger guides are designed into the stainless steel tray to ensure easy handling and beautifully etched around the edge of the tray are the words "Do This in Remembrance of Me." Juice, bread, and anointing oil not included.

Refill with Broadman glass Communion cups and refill the bread box with your choice of Broadman Communion Breads as seen on page 6.

Photo shows details of etching enlarged

\* Juice and bread not included