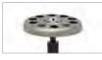

#### K. Mic Stand Communion Tray

The Mic Stand Communion Tray simplifies serving communion to worship teams, choirs, and those

on stage during your worship service. Each Mic Stand Communion Tray holds 10 cups and has a recessed center for holding bread or wafers. A threaded fitting is solidly welded to the bottom of this serving tray allowing it to securely attach to any standard mic stand (mic stand not included). Measurements  $6^{5}/6^{"}$  x 1".