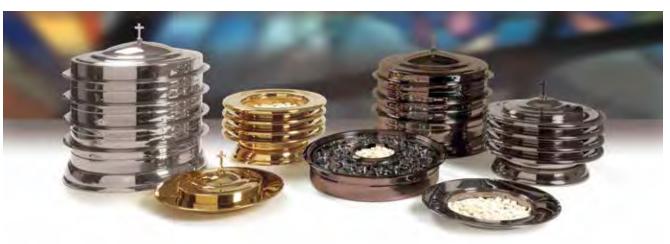

# Setting the New Standard

Communion servingware forged out of high quality stainless steel

|   | Product                     | Silver                              | Brass                               | Bronze                              | Titanium                            |
|---|-----------------------------|-------------------------------------|-------------------------------------|-------------------------------------|-------------------------------------|
| A | Tray & Disk                 | UPC 081407011141<br><b>\$65.99</b>  | UPC 081407011134<br><b>\$65.99</b>  | UPC 634337726021<br><b>\$75.99</b>  | UPC 634337726038<br><b>\$75.99</b>  |
| B | Tray Cover                  | UPC 081407011295<br><b>\$61.99</b>  | UPC 081407011202<br><b>\$61.99</b>  | UPC 634337726045<br><b>\$71.99</b>  | UPC 634337726052<br><b>\$71.99</b>  |
| c | Tray Base                   | UPC 081407011264<br><b>\$45.99</b>  | UPC 081407011196<br><b>\$45.99</b>  | UPC 634337726069<br><b>\$55.99</b>  | UPC 634337726076<br><b>\$55.99</b>  |
| D | Bread Plate                 | UPC 081407011233<br><b>\$45.99</b>  | UPC 081407011189<br><b>\$45.99</b>  | UPC 634337725840<br><b>\$55.99</b>  | UPC 634337725857<br><b>\$55.99</b>  |
|   | Stacking Bread Plate        | UPC 081407011240<br><b>\$63.99</b>  | UPC 081407011165<br><b>\$63.99</b>  | UPC 634337725871<br><b>\$73.99</b>  | UPC 634337725888<br><b>\$73.99</b>  |
| F | Bread Plate Cover           | UPC 081407011257<br><b>\$42.99</b>  | UPC 081407011158<br><b>\$42.99</b>  | UPC 634337725895<br><b>\$52.99</b>  | UPC 634337725901<br><b>\$52.99</b>  |
| G | Stacking Bread Plate Base   | UPC 081407011271<br><b>\$38.99</b>  | UPC 081407011219<br><b>\$38.99</b>  | UPC 634337725918<br><b>\$48.99</b>  | UPC 634337725932<br><b>\$48.99</b>  |
| H | Bread Plate Insert          | UPC 081407014203<br><b>\$26.99</b>  | UPC 081407014197<br><b>\$26.99</b>  | UPC 634337725949<br><b>\$36.99</b>  | UPC 634337725956<br><b>\$36.99</b>  |
| - | Communion Tray Bread Insert | UPC 081407000732<br><b>\$21.99</b>  | UPC 081407000725<br><b>\$21.99</b>  | UPC 634337725963<br><b>\$31.99</b>  | UPC 634337725970<br><b>\$31.99</b>  |
|   | One-Pass Tray & Disk        | UPC 081407015774<br><b>\$79.99</b>  | UPC 081407015767<br><b>\$79.99</b>  | UPC 634337725987<br><b>\$89.99</b>  | UPC 634337725994<br><b>\$89.99</b>  |
| ĸ | Mic Stand Communion Tray    | UPC 634337738284<br><b>\$34.99</b>  |                                     |                                     |                                     |
| 1 | Starter Set                 | UPC 081407017860<br><b>\$209.99</b> | UPC 081407017853<br><b>\$209.99</b> | UPC 634337726007<br><b>\$249.99</b> | UPC 634337726014<br><b>\$249.99</b> |
|   | RemembranceWare Storage Bag | 081407015781 <b>\$16.9</b> 9        | 9                                   |                                     |                                     |

# **Communion Supplies**

It's a classic and simple design for your Communion table. RemembranceWare<sup>®</sup> serving products feature top of the line food-grade stainless steel construction fashioned by experienced craftsmen. It is lightweight, has a remarkable shine, easy maintenance, and is designed to be an excellent value. All pieces are supported by a 5-year guarantee and are beautifully boxed. They are easily cleaned with mild soap and water and a soft cloth.

#### A. Tray and Disk

This piece is for distributing Communion juice. This Tray is crafted of durable, stainless steel construction with brilliant shine, easy to

maintain, and affordably priced. The Communion Tray with disk insert will hold 40 communion cups or 40 Fellowship Cups. They may be stacked to accommodate larger congregations. The Disk is removable for easy cleaning. The pieces are a standard size  $(2^{1}/4")$  high and has a diameter of  $12^{1}/4"$ ).

#### **B. Tray Cover**

This Cover fits snugly with the Tray and features a simple, yet elegant, Latin cross finial which is attached with a stainless steel screw and washer.

The Cover is a standard size  $(7^{1/4}$ " high and has a diameter of 11").

#### C. Tray Base

This is the base which the Trays and Discs rest on. It gives support and creates a dramatic foundation for the stacked Trays. The Base is and has a diameter of  $\Re(n^2)$ 

standard size (13/4" high and has a diameter of 81/4").

#### **D. Bread Plate**

These Bread Plates are used for distributing Communion bread. They have a smooth, flat rim for passing from one hand to another.

Edges are double rounded to ensure a smooth and safe feel to this piece. The Bread Plate is standard size  $(1 \nu_8"$  high and has a diameter of  $10 \nu_8"$ ).

#### E. Stacking Bread Plate

It features a one piece construction which creates the stacking feature to the bottom of the plate. It has a curved rim for easier passing. The Tray is

standard size  $(1^{3}/_{4})^{"}$  high and has a diameter of  $10^{1}/_{8}^{"}$ ).

#### F. Bread Plate Cover

This Cover fits both the Bread Plate and the Stacking Bread Plate. It features a simple, yet elegant, Latin cross finial which is attached with a stainless The Cover is standard size (1<sup>3</sup>/<sub>4</sub>" high and has a

steel screw and washer. The Cover is standard size (13/4" high and has a diameter of  $101\!\!/\!8$  " ).

#### **G. Stacking Bread Plate Base**

This is the base which the Stacking Bread Plates rest upon. It gives support and creates a dramatic foundation for the stacked Plates. The Base is

standard size (11/8" high and has a diameter of 81/4").

#### H. Bread Plate Insert

Serving small group Communion settings is simplified with this beautiful insert. Place this insert into a stacking bread plate you already have in your church's

Communion serving set and serve bread and juice to 10 people. This insert is designed to fit in most Communion bread plates. Measurements  $6^{5}/8" \times 1"$ .

#### I. Communion Tray Bread Insert

Serving small group Communion settings is simplified with this beautiful insert. Place this

insert into a communion tray you already have in your church's Communion serving set and serve bread and juice to 32 people. This insert is designed to fit in most Communion trays.

#### J. One-Pass Tray & Disk

The One-Pass Communion Tray is made of the same high quality stainless steel as all other RemembranceWare pieces and is designed to

serve both the juice and communion bread in one easy pass of the tray. The one-pass tray stacks with other trays. The center communion bread compartment can easily hold 40 pieces of bread and the tray holds 32 standard communion cups. The pieces are a standard size  $(2^{1/4"})$  high and has a diameter of  $12^{1/4"}$ ).

#### K. Mic Stand Communion Tray

The Mic Stand Communion Tray simplifies serving communion to worship teams, choirs, and those

on stage during your worship service. Each Mic Stand Communion Tray holds 10 cups and has a recessed center for holding bread or wafers. A threaded fitting is solidly welded to the bottom of this serving tray allowing it to securely attach to any standard mic stand (mic stand not included). Measurements  $6^{5}/6^{"}$  x 1".