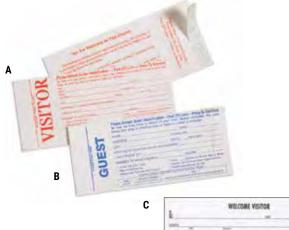

· Back asks for comments and prayer requests

• Great for placing in bulletins

Cards measure 3<sup>11</sup>/16" x 7<sup>11</sup>/16"

Shrink-wrapped packages of 50 cards \$6.99 each

| Α. | Visitor's | Card | with | Name | Tag |
|----|-----------|------|------|------|-----|
|    |           |      |      |      | -   |

Serves two purposes. A visitor's card ( $4^{15/16''} \times 2^{7/8''}$ ) to record visitor information and a perforated visitor's tag ( $2^{7/8''} \times 1^{5/8''}$ ) with pressure-sensitive tape to wear.

#### B. Guest Card with Name Tag

Extend a warm welcome to guests with this guest card with name tag. The detachable tab  $(1^{5}/_{8}" \times 2^{7}/_{8}")$  includes a space on front for name and comes with pressure-sensitive tape on back. The guest card  $(4^{13}/_{16}" \times 1^{7}/_{8}")$ includes space for vital information such as: "I Am A Guest Of"; "Member of What Church"; and "New In The Community." UPC 081407003597 **Pkg/100 \$7.99** 

#### C. Visitor's Card, Form WV-5

 $2^{11}\!/_{16}$  x 5" card has space for name, address, and church membership information.

UPC 081407003559 Pkg/100 \$3.99

#### D. Welcome Visitor, Form WV-7

 $4^{3}{}_{16}$ " x  $2^{1}{}_2$ " folded card with a welcoming message, space for visitor information, and space to tell the pastor about prospects or about the sick. UPC 081407003740 **Pkg/100 \$5.99** *Available in Spanish* 