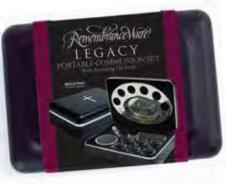

#### RemembranceWare<sup>\*</sup> Communion Starter Kit

The Broadman RemembranceWare® Communion Starter Kit simplifies your communion by placing all the pieces you need to get started in one box. Our Starter Kit is uniquely assembled to serve smaller churches or special groups, and our handcrafted RemembranceWare line is designed to expand as your church grows. All backed by a 5-year guarantee and the integrity of Broadman Church Supplies.

- Box size: 15" x 13" x 9"
- · Flexible serving options to meet your growing needs
- · Choice of beautiful finishes in brass, silver, bronze, or titanium
- 5-year guarantee on the durable stainless steel trays and inserts
- Save over individual purchase—an excellent value

Starter Kit Includes:

- 2 Trays and Discs
- 2 Communion Tray Bread Inserts
- 1 Tray and Disc Cover
- 1 100 ct. box of plastic communion cups
- 1 Communion cup filler

 Silver
 UPC
 081407017860
 \$209.99

 Brass
 UPC
 081407017853
 \$209.99

 Bronze
 UPC
 634337726007
 \$249.99

 Titanium
 UPC
 634337726014
 \$249.99