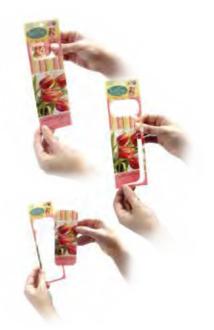

#### The Basic

For the pastor, deacon or missionary on the go, The Basic Portable Communion set provides the tradition of accepting the body and blood of Christ, while adapting to a variety of circumstances. Perfect for hospital visits, nursing homes, shut in ministries, prison ministries, and more. And now, equipping multiple ministers is possible because of the great low price! Set includes 25 disposable cups in a reusable plastic sleeve, 3 oz. juice bottle, and bread container that holds approximately 38 pieces of communion bread.

The set measures 7½" x 4½". It is contained in a box with a padded cover and a magnetic closure and is available in two colors: maroon and black. Replacement juice and bread containers are available. Juice and bread not included.

Refill the plastic sleeve with Broadman plastic Communion cups and fill the bread box with your choice of Broadman Communion Breads as seen on page 6.

Black UPC 081407002392 **\$19.99** Maroon UPC 081407002408 **\$19.99** 