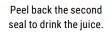

The *Fellowship Cup®* requires no special preparation or refrigeration. It is also designed to fit in standard Communion trays. Opening the cup is an easy two-step process. First you lift the outer seal to access the unleavened wafer and then lift the next seal to access the grape juice.

Designed to fit perfectly in communion trays.

Peel back air-tight seal to access the unleavened wafer.

owship Cup

<u>100%</u>

FRESHNESS

GUARANTEE

100

BREADMAN