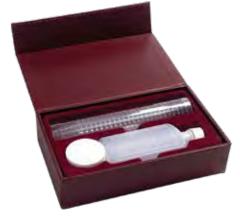

#### The Deluxe

The Deluxe portable Communion set, has a contemporary and stylish new, half circle carrying case with an elegant cross molded into the sturdy vinyl lid. The zipper is heavy duty with an easy use zipper pull. When opened, The Deluxe set lays flat with the lid doubling as a serving tray, which is molded to secure the stainless steel bread container that holds approximately 38 pieces of communion bread with placement for six communion cups. The main compartment is molded and covered with a flocked cloth to hold six quality glass cups and a refillable, clear juice container with a screw-on top that holds 50 ml of liquid. The Deluxe set features a padded, cloth divider to cover the unused serving components when serving communion. Juice and bread not included.

Refill with Broadman glass Communion cups and refill the bread box with your choice of Broadman Communion Breads as seen on page 6.

UPC 081407007076 \$54.99