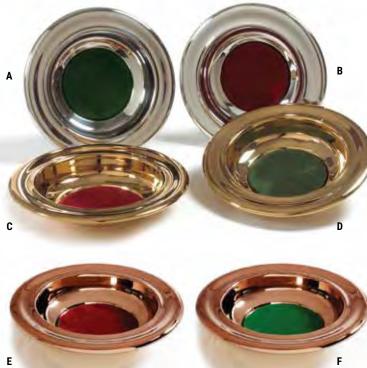

# Setting the New Standard

Communion servingware forged out of high quality stainless steel

|   | Product                     | Silver                              | Brass                               | Bronze                              | Titanium                            |
|---|-----------------------------|-------------------------------------|-------------------------------------|-------------------------------------|-------------------------------------|
| A | Tray & Disk                 | UPC 081407011141<br><b>\$65.99</b>  | UPC 081407011134<br><b>\$65.99</b>  | UPC 634337726021<br><b>\$75.99</b>  | UPC 634337726038<br><b>\$75.99</b>  |
| B | Tray Cover                  | UPC 081407011295<br><b>\$61.99</b>  | UPC 081407011202<br><b>\$61.99</b>  | UPC 634337726045<br><b>\$71.99</b>  | UPC 634337726052<br><b>\$71.99</b>  |
| c | Tray Base                   | UPC 081407011264<br><b>\$45.99</b>  | UPC 081407011196<br><b>\$45.99</b>  | UPC 634337726069<br><b>\$55.99</b>  | UPC 634337726076<br><b>\$55.99</b>  |
| D | Bread Plate                 | UPC 081407011233<br><b>\$45.99</b>  | UPC 081407011189<br><b>\$45.99</b>  | UPC 634337725840<br><b>\$55.99</b>  | UPC 634337725857<br><b>\$55.99</b>  |
|   | Stacking Bread Plate        | UPC 081407011240<br><b>\$63.99</b>  | UPC 081407011165<br><b>\$63.99</b>  | UPC 634337725871<br><b>\$73.99</b>  | UPC 634337725888<br><b>\$73.99</b>  |
| F | Bread Plate Cover           | UPC 081407011257<br><b>\$42.99</b>  | UPC 081407011158<br><b>\$42.99</b>  | UPC 634337725895<br><b>\$52.99</b>  | UPC 634337725901<br><b>\$52.99</b>  |
| G | Stacking Bread Plate Base   | UPC 081407011271<br><b>\$38.99</b>  | UPC 081407011219<br><b>\$38.99</b>  | UPC 634337725918<br><b>\$48.99</b>  | UPC 634337725932<br><b>\$48.99</b>  |
| H | Bread Plate Insert          | UPC 081407014203<br><b>\$26.99</b>  | UPC 081407014197<br><b>\$26.99</b>  | UPC 634337725949<br><b>\$36.99</b>  | UPC 634337725956<br><b>\$36.99</b>  |
| - | Communion Tray Bread Insert | UPC 081407000732<br><b>\$21.99</b>  | UPC 081407000725<br><b>\$21.99</b>  | UPC 634337725963<br><b>\$31.99</b>  | UPC 634337725970<br><b>\$31.99</b>  |
|   | One-Pass Tray & Disk        | UPC 081407015774<br><b>\$79.99</b>  | UPC 081407015767<br><b>\$79.99</b>  | UPC 634337725987<br><b>\$89.99</b>  | UPC 634337725994<br><b>\$89.99</b>  |
| ĸ | Mic Stand Communion Tray    | UPC 634337738284<br><b>\$34.99</b>  |                                     |                                     |                                     |
| 1 | Starter Set                 | UPC 081407017860<br><b>\$209.99</b> | UPC 081407017853<br><b>\$209.99</b> | UPC 634337726007<br><b>\$249.99</b> | UPC 634337726014<br><b>\$249.99</b> |
|   | RemembranceWare Storage Bag | 081407015781 <b>\$16.9</b> 9        | 9                                   |                                     |                                     |

#### A. Tray and Disk

This piece is for distributing Communion juice. This Tray is crafted of durable, stainless steel construction with brilliant shine, easy to

maintain, and affordably priced. The Communion Tray with disk insert will hold 40 communion cups or 40 Fellowship Cups. They may be stacked to accommodate larger congregations. The Disk is removable for easy cleaning. The pieces are a standard size  $(2^{1}/4")$  high and has a diameter of  $12^{1}/4"$ ).

#### **B. Tray Cover**

This Cover fits snugly with the Tray and features a simple, yet elegant, Latin cross finial which is attached with a stainless steel screw and washer.

The Cover is a standard size  $(7^{1/4}$ " high and has a diameter of 11").

#### C. Tray Base

This is the base which the Trays and Discs rest on. It gives support and creates a dramatic foundation for the stacked Trays. The Base is and has a diameter of  $\Re(n^2)$ 

standard size (13/4" high and has a diameter of 81/4").

#### **D. Bread Plate**

These Bread Plates are used for distributing Communion bread. They have a smooth, flat rim for passing from one hand to another.

Edges are double rounded to ensure a smooth and safe feel to this piece. The Bread Plate is standard size  $(1 \nu_8"$  high and has a diameter of  $10 \nu_8"$ ).

#### E. Stacking Bread Plate

It features a one piece construction which creates the stacking feature to the bottom of the plate. It has a curved rim for easier passing. The Tray is

standard size  $(1^{3}/_{4})^{"}$  high and has a diameter of  $10^{1}/_{8}^{"}$ ).

#### F. Bread Plate Cover

This Cover fits both the Bread Plate and the Stacking Bread Plate. It features a simple, yet elegant, Latin cross finial which is attached with a stainless The Cover is standard size (1<sup>3</sup>/<sub>4</sub>" high and has a

steel screw and washer. The Cover is standard size (13/4" high and has a diameter of  $101\!\!/\!8$  " ).

#### **G. Stacking Bread Plate Base**

This is the base which the Stacking Bread Plates rest upon. It gives support and creates a dramatic foundation for the stacked Plates. The Base is

standard size (11/8" high and has a diameter of 81/4").