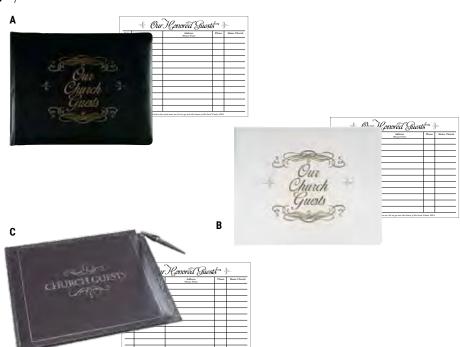

# Guest Books: Large/Oversized & Church Edition

- Gift-boxed
- Psalm 122:1 on each page
- With space for over 700 names
- Padded, bonded leather cover

#### A. Large Bonded Leather Church Guest Book (black)

(10<sup>5</sup>/8" x 8<sup>1</sup>/2") 58 pages, KJV UPC 081407005690 **Each \$24.99** 

#### B. Large Bonded Leather Church Guest Book (white)

(10<sup>5</sup>/8" x 8<sup>1</sup>/2") 58 pages, KJV UPC 081407011608 Each \$24.99

#### C. Large Guest Book with Pen (black)

 $\begin{array}{l} (10^{5} \mbox{\sc 8}^{*} \ x \ 8^{3} \mbox{\sc 8}^{*}) \ 54 \ pages, \ HCSB \\ \ UPC \ 081407012292 \ \ Each \ \ \$27.99 \end{array}$ 

WORSHIP