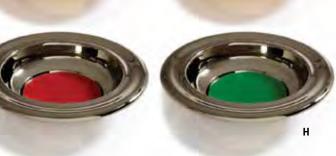

# Setting the New Standard

Communion servingware forged out of high quality stainless steel

|   | Product                     | Silver                              | Brass                               | Bronze                              | Titanium                            |
|---|-----------------------------|-------------------------------------|-------------------------------------|-------------------------------------|-------------------------------------|
| A | Tray & Disk                 | UPC 081407011141<br><b>\$65.99</b>  | UPC 081407011134<br><b>\$65.99</b>  | UPC 634337726021<br><b>\$75.99</b>  | UPC 634337726038<br><b>\$75.99</b>  |
| B | Tray Cover                  | UPC 081407011295<br><b>\$61.99</b>  | UPC 081407011202<br><b>\$61.99</b>  | UPC 634337726045<br><b>\$71.99</b>  | UPC 634337726052<br><b>\$71.99</b>  |
| c | Tray Base                   | UPC 081407011264<br><b>\$45.99</b>  | UPC 081407011196<br><b>\$45.99</b>  | UPC 634337726069<br><b>\$55.99</b>  | UPC 634337726076<br><b>\$55.99</b>  |
| D | Bread Plate                 | UPC 081407011233<br><b>\$45.99</b>  | UPC 081407011189<br><b>\$45.99</b>  | UPC 634337725840<br><b>\$55.99</b>  | UPC 634337725857<br><b>\$55.99</b>  |
|   | Stacking Bread Plate        | UPC 081407011240<br><b>\$63.99</b>  | UPC 081407011165<br><b>\$63.99</b>  | UPC 634337725871<br><b>\$73.99</b>  | UPC 634337725888<br><b>\$73.99</b>  |
| F | Bread Plate Cover           | UPC 081407011257<br><b>\$42.99</b>  | UPC 081407011158<br><b>\$42.99</b>  | UPC 634337725895<br><b>\$52.99</b>  | UPC 634337725901<br><b>\$52.99</b>  |
| G | Stacking Bread Plate Base   | UPC 081407011271<br><b>\$38.99</b>  | UPC 081407011219<br><b>\$38.99</b>  | UPC 634337725918<br><b>\$48.99</b>  | UPC 634337725932<br><b>\$48.99</b>  |
| H | Bread Plate Insert          | UPC 081407014203<br><b>\$26.99</b>  | UPC 081407014197<br><b>\$26.99</b>  | UPC 634337725949<br><b>\$36.99</b>  | UPC 634337725956<br><b>\$36.99</b>  |
| - | Communion Tray Bread Insert | UPC 081407000732<br><b>\$21.99</b>  | UPC 081407000725<br><b>\$21.99</b>  | UPC 634337725963<br><b>\$31.99</b>  | UPC 634337725970<br><b>\$31.99</b>  |
|   | One-Pass Tray & Disk        | UPC 081407015774<br><b>\$79.99</b>  | UPC 081407015767<br><b>\$79.99</b>  | UPC 634337725987<br><b>\$89.99</b>  | UPC 634337725994<br><b>\$89.99</b>  |
| ĸ | Mic Stand Communion Tray    | UPC 634337738284<br><b>\$34.99</b>  |                                     |                                     |                                     |
| 1 | Starter Set                 | UPC 081407017860<br><b>\$209.99</b> | UPC 081407017853<br><b>\$209.99</b> | UPC 634337726007<br><b>\$249.99</b> | UPC 634337726014<br><b>\$249.99</b> |
|   | RemembranceWare Storage Bag | 081407015781 <b>\$16.9</b> 9        | 9                                   |                                     |                                     |

#### A. Tray and Disk

This piece is for distributing Communion juice. This Tray is crafted of durable, stainless steel construction with brilliant shine, easy to

maintain, and affordably priced. The Communion Tray with disk insert will hold 40 communion cups or 40 Fellowship Cups. They may be stacked to accommodate larger congregations. The Disk is removable for easy cleaning. The pieces are a standard size  $(2^{1}/4")$  high and has a diameter of  $12^{1}/4"$ ).