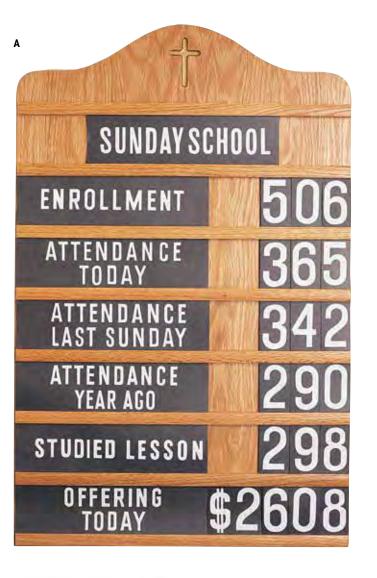

# Register Boards & Accessories

Long-lasting oak laminated and finished on both sides of  $\frac{3}{4}$ " chipboard. The routed cross at top is painted in gold gilding. Use for posting of attendance, financials, and hymn numbers. Each board is  $18^{\circ} \times 28^{\circ}$  and comes with the following slides ( $10^{\circ} \times 27/8^{\circ}$ ) and numerals ( $1^{\circ}/16^{\circ} \times 2^{7}/8^{\circ}$ ). Shipping weight: 12 lbs. (UPS)

#### Slides:

Sunday School Enrollment (2) Attendance Today (2) Attending Worship Discipleship Training Attendance Last Sunday Offering Last Sunday Attendance Year Ago Record Attendance Prepared Lesson Read Bible Daily Outreach Contacts Ministry Contacts Total Contacts Building Fund Offering Today Offering Year Ago Arrows (6) Decimals (6) Dollar Marks (6) Brought Bible 6 Sets of Numerals (0-9)

#### A. Oak Register Board – Light Oak

18" x 28" UPC 081407001760 **\$149.99** 

B. Oak Register Board – Dark Oak (not pictured) 18" x 28" UPC 081407001838 \$149.99

#### C. Extra Slide and Numerals (Fits All Boards)

One set of numerals 0-9, 1<sup>13</sup>/<sub>16</sub>" x 2<sup>7</sup>/<sub>8</sub>". UPC 081407009919 **Set \$1.99** 

#### D. English and Spanish Extra Slide and Numeral Set for Register Board

A complete set of card stock titles, numerals, and common symbols printed in English on one side and Spanish on the other. Set includes 20 slides (listed at top of page), numerals (six each of numerals 0-9), six arrows, six dollar signs, and six decimals for use with register boards. Slides measure  $10^{1/4"} \times 2^{7/8"}$  and numerals measure  $1^{13/16"} \times 2^{7/8"}$ . UPC 081407008905 Set \$9.99