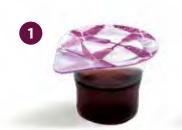

#### **Prefilled Communion Cups**

The *Fellowship Cup®* is a uniquely designed cup that offers a fresh, unleavened bread wafer and a serving of 100% Concord grape juice blend with absolutely no artificial sweeteners added.

The *Fellowship Cup®* requires no special preparation or refrigeration. It is also designed to fit in standard Communion trays. Opening the cup is an easy two-step process. First you lift the outer seal to access the unleavened wafer and then lift the next seal to access the grape juice.

Designed to fit perfectly in communion trays.

Peel back air-tight seal to access the unleavened wafer.

owship Cup

<u>100%</u>

FRESHNESS

GUARANTEE

100

BREADMAN