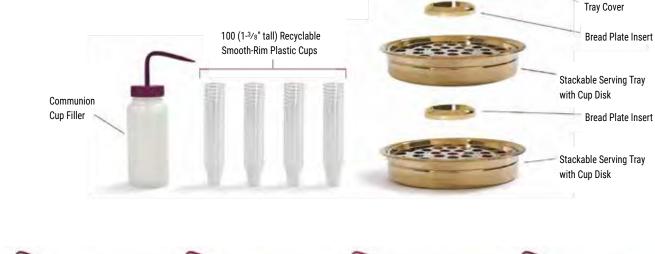

# Setting the New Standard

Communion servingware forged out of high quality stainless steel

|   | Product                     | Silver                              | Brass                               | Bronze                              | Titanium                            |
|---|-----------------------------|-------------------------------------|-------------------------------------|-------------------------------------|-------------------------------------|
| A | Tray & Disk                 | UPC 081407011141<br><b>\$65.99</b>  | UPC 081407011134<br><b>\$65.99</b>  | UPC 634337726021<br><b>\$75.99</b>  | UPC 634337726038<br><b>\$75.99</b>  |
| B | Tray Cover                  | UPC 081407011295<br><b>\$61.99</b>  | UPC 081407011202<br><b>\$61.99</b>  | UPC 634337726045<br><b>\$71.99</b>  | UPC 634337726052<br><b>\$71.99</b>  |
| c | Tray Base                   | UPC 081407011264<br><b>\$45.99</b>  | UPC 081407011196<br><b>\$45.99</b>  | UPC 634337726069<br><b>\$55.99</b>  | UPC 634337726076<br><b>\$55.99</b>  |
| D | Bread Plate                 | UPC 081407011233<br><b>\$45.99</b>  | UPC 081407011189<br><b>\$45.99</b>  | UPC 634337725840<br><b>\$55.99</b>  | UPC 634337725857<br><b>\$55.99</b>  |
|   | Stacking Bread Plate        | UPC 081407011240<br><b>\$63.99</b>  | UPC 081407011165<br><b>\$63.99</b>  | UPC 634337725871<br><b>\$73.99</b>  | UPC 634337725888<br><b>\$73.99</b>  |
| F | Bread Plate Cover           | UPC 081407011257<br><b>\$42.99</b>  | UPC 081407011158<br><b>\$42.99</b>  | UPC 634337725895<br><b>\$52.99</b>  | UPC 634337725901<br><b>\$52.99</b>  |
| G | Stacking Bread Plate Base   | UPC 081407011271<br><b>\$38.99</b>  | UPC 081407011219<br><b>\$38.99</b>  | UPC 634337725918<br><b>\$48.99</b>  | UPC 634337725932<br><b>\$48.99</b>  |
| H | Bread Plate Insert          | UPC 081407014203<br><b>\$26.99</b>  | UPC 081407014197<br><b>\$26.99</b>  | UPC 634337725949<br><b>\$36.99</b>  | UPC 634337725956<br><b>\$36.99</b>  |
| - | Communion Tray Bread Insert | UPC 081407000732<br><b>\$21.99</b>  | UPC 081407000725<br><b>\$21.99</b>  | UPC 634337725963<br><b>\$31.99</b>  | UPC 634337725970<br><b>\$31.99</b>  |
|   | One-Pass Tray & Disk        | UPC 081407015774<br><b>\$79.99</b>  | UPC 081407015767<br><b>\$79.99</b>  | UPC 634337725987<br><b>\$89.99</b>  | UPC 634337725994<br><b>\$89.99</b>  |
| ĸ | Mic Stand Communion Tray    | UPC 634337738284<br><b>\$34.99</b>  |                                     |                                     |                                     |
| 1 | Starter Set                 | UPC 081407017860<br><b>\$209.99</b> | UPC 081407017853<br><b>\$209.99</b> | UPC 634337726007<br><b>\$249.99</b> | UPC 634337726014<br><b>\$249.99</b> |
|   | RemembranceWare Storage Bag | 081407015781 <b>\$16.9</b> 9        | 9                                   |                                     |                                     |

#### A. Tray and Disk

This piece is for distributing Communion juice. This Tray is crafted of durable, stainless steel construction with brilliant shine, easy to

maintain, and affordably priced. The Communion Tray with disk insert will hold 40 communion cups or 40 Fellowship Cups. They may be stacked to accommodate larger congregations. The Disk is removable for easy cleaning. The pieces are a standard size  $(2^{1}/4")$  high and has a diameter of  $12^{1}/4"$ ).

#### **B. Tray Cover**

This Cover fits snugly with the Tray and features a simple, yet elegant, Latin cross finial which is attached with a stainless steel screw and washer.

The Cover is a standard size  $(7^{1/4}$ " high and has a diameter of 11").

#### C. Tray Base

This is the base which the Trays and Discs rest on. It gives support and creates a dramatic foundation for the stacked Trays. The Base is and has a diameter of  $\Re(n^2)$ 

standard size (13/4" high and has a diameter of 81/4").

#### **D. Bread Plate**

These Bread Plates are used for distributing Communion bread. They have a smooth, flat rim for passing from one hand to another.

Edges are double rounded to ensure a smooth and safe feel to this piece. The Bread Plate is standard size  $(1 \nu_8"$  high and has a diameter of  $10 \nu_8"$ ).

#### E. Stacking Bread Plate

It features a one piece construction which creates the stacking feature to the bottom of the plate. It has a curved rim for easier passing. The Tray is

standard size  $(1^{3}/_{4})^{"}$  high and has a diameter of  $10^{1}/_{8}^{"}$ ).

#### F. Bread Plate Cover

This Cover fits both the Bread Plate and the Stacking Bread Plate. It features a simple, yet elegant, Latin cross finial which is attached with a stainless The Cover is standard size (1<sup>3</sup>/<sub>4</sub>" high and has a

steel screw and washer. The Cover is standard size (13/4" high and has a diameter of  $101\!\!/\!8$  " ).

#### **G. Stacking Bread Plate Base**

This is the base which the Stacking Bread Plates rest upon. It gives support and creates a dramatic foundation for the stacked Plates. The Base is

standard size (11/8" high and has a diameter of 81/4").

#### H. Bread Plate Insert

Serving small group Communion settings is simplified with this beautiful insert. Place this insert into a stacking bread plate you already have in your church's

Communion serving set and serve bread and juice to 10 people. This insert is designed to fit in most Communion bread plates. Measurements  $6^{5}/8" \times 1"$ .

#### I. Communion Tray Bread Insert

Serving small group Communion settings is simplified with this beautiful insert. Place this

insert into a communion tray you already have in your church's Communion serving set and serve bread and juice to 32 people. This insert is designed to fit in most Communion trays.