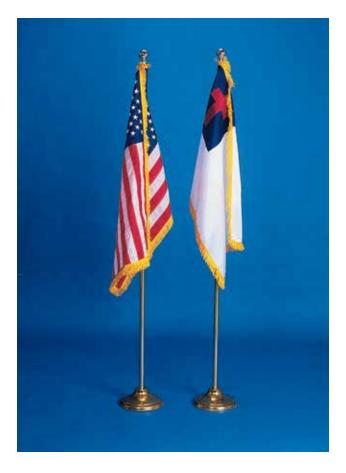

# Flags

#### Flag Set

These 36" wide x 24" high Christian and American flags are made of nylon. Each flag comes with a plastic-covered iron stand and a twopiece aluminum pole. The 4" tall gold-colored stands are weighted in the bottom. Children can easily carry the lightweight flags down the church aisles during VBS. Set includes two flags (one of each). Total height 73".

UPC 081407005614 **\$299.99** 