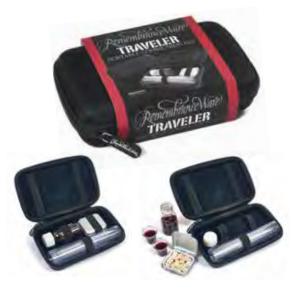

#### The Traveler

The Traveler portable Communion set is the trendy, new, "go anywhere" portable communion set. It is an easily carried size of approximately 8" x 5" x 1" and is covered with textured poly cloth. It sports a sewn on, elegant black cross and closes with a quality, heavy duty zipper. The interior of the set is lined with a flocked cloth and the individual pieces are secured with elastic straps. The pieces include a quality snap-close bread holder that holds approximately 38 pieces of communion bread, a refillable, clear 50 ml juice container with a screwon top, and a refillable, clear, multi-pack plastic cup dispenser-which holds up to 25 plastic communion cups. In addition, the inside of the lid features two straps that could hold a slimline New Testament (New Testament, juice, and bread not included). UPC 081407007069 \$34.99

Refill the plastic sleeve with Broadman plastic Communion cups and fill the bread box with your choice of Broadman Communion Breads as seen on pages 5-6.