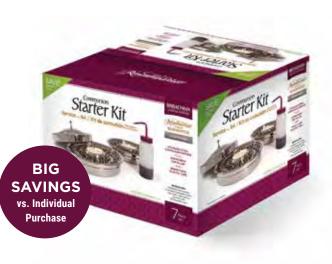

#### RemembranceWare<sup>\*</sup> Communion Starter Kit

The Broadman RemembranceWare® Communion Starter Kit simplifies your communion by placing all the pieces you need to get started in one box. Our Starter Kit is uniquely assembled to serve smaller churches or special groups, and our handcrafted RemembranceWare line is designed to expand as your church grows. All backed by a 5-year guarantee and the integrity of Broadman Church Supplies.

- Box size: 15" x 13" x 9"
- · Flexible serving options to meet your growing needs
- · Choice of beautiful finishes in brass, silver, bronze, or titanium
- 5-year guarantee on the durable stainless steel trays and inserts
- Save over individual purchase—an excellent value

Starter Kit Includes:

- 2 Trays and Discs
- 2 Communion Tray Bread Inserts
- 1 Tray and Disc Cover
- 1 100 ct. box of plastic communion cups
- 1 Communion cup filler

 Silver
 UPC
 081407017860
 \$209.99