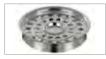

#### A. Tray and Disk

This piece is for distributing Communion juice. This Tray is crafted of durable, stainless steel construction with brilliant shine, easy to

maintain, and affordably priced. The Communion Tray with disk insert will hold 40 communion cups or 40 Fellowship Cups. They may be stacked to accommodate larger congregations. The Disk is removable for easy cleaning. The pieces are a standard size  $(2^{1}/4")$  high and has a diameter of  $12^{1}/4"$ ).