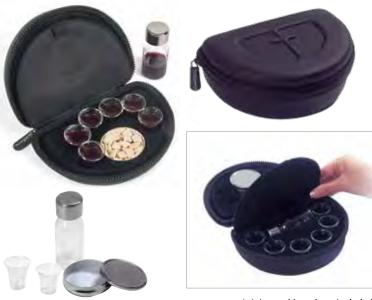

#### The Legacy w/ Anointing Oil Bottle

The Legacy portable Communion set is a top-of-the-line Communion set that features a durable and stylish hard case with stainless steel trim, a snap close hinge system, and attached silver cross on top. The interior of the set is molded to secure the individual pieces and is covered with a flocked cloth. Six quality glass Communion cups, a stainless steel bread container that holds approximately 38 pieces of Communion bread, an elegant 100 ml, stainless steel juice container, and a bottle to hold 1/4 oz. of anointing oil, all nests safely into the molded interior of the set. It measures  $7^{1/2}$ " x  $5^{3}/8$ " x  $2^{1/2}$ ".

In addition, The Legacy set features a removable serving tray with bread compartment and places for six glass Communion cups. This serving tray is made of the same polished stainless steel as the Communion ware in the RemembranceWare® line. Finger guides are designed into the stainless steel tray to ensure easy handling and beautifully etched around the edge of the tray are the words "Do This in Remembrance of Me." Juice, bread, and anointing oil not included.

Refill with Broadman glass Communion cups and refill the bread box with your choice of Broadman Communion Breads as seen on page 6.

Photo shows details of etching enlarged

\* Juice and bread not included