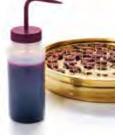

#### Squeeze-Spout Cup Filler

Made of durable plastic, Broadman's squeeze bottle has a screw-on top for filling and cleaning. The pointed, non-drip spout makes filling communion cups quick and less messy. The bottle holds enough liquid (16 oz.) to fill approximately 70-75 cups (juice not included).

UPC 081407003566 \$12.99