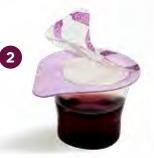

The *Fellowship Cup®* requires no special preparation or refrigeration. It is also designed to fit in standard Communion trays. Opening the cup is an easy two-step process. First you lift the outer seal to access the unleavened wafer and then lift the next seal to access the grape juice.

Designed to fit perfectly in communion trays.

Peel back air-tight seal to access the unleavened wafer.

owship Cup

<u>100%</u>

FRESHNESS

GUARANTEE

100

BREADMAN