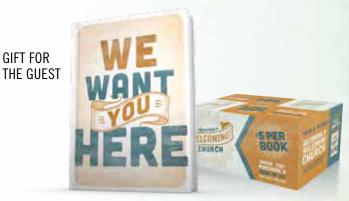

#### We Want You Here -Welcome Folder

Broadman Welcome Folders are attractive and will help keep church information sheets organized and well received by guests. This folder matches and is designed to work with the Thom Rainer book, *We Want You Here*, for visiting guests. These welcome folders measure 9" x 6" and have slits to insert a business card. Use with coordinating guest registration cards. Package of 12. UPC 634337787855 **Pkg 12 \$19.99** 

#### We Want You Here -Guest Card

Extend a warm welcome to guests with this guest information card. This card offers a larger space to write in information and is designed to match the We Want You Here Welcome Folder. Guest cards measures  $3 \ensuremath{^{17}{16}}" x 7 \ensuremath{^{17}{16}}".$ Use with matching welcome folder.

UPC 634337787886 Pkg 50 \$6.99

Also available in We Want You Here -Welcome Kit

#### We Want You Here - Welcome Kit

If you want to become a Welcoming Church, then we've got the professionally designed tools to help you Invite, Inform, Welcome and Connect with visitors and new members alike! Inspired by Thom Rainer's best-selling book *We Want You Here*, each piece in this Welcome Kit is designed to be used in conjunction with the book and with the enclosed pocket folders, letterhead, postcards, welcome cards, and invite cards to create a warm and welcoming environment for your church. Welcome your visitors by providing coordinating resources that help you communicate important information about your church, answer questions, and help your guests feel at home, welcomed, and connected. We Want You Here Church Welcome Kit includes: 24 Welcome Folders, 50 Welcome Cards, 50 Postcards, 100 Letterhead, 200 Invite Cards.

UPC 634337854366 Box \$49.99