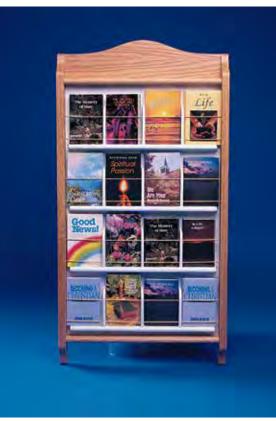

#### **Tract Rack**

Display tracts with this attractive light oak-framed Tract Rack (34%" x 18"). A white molded plastic insert contains 16 pockets to hold tracts. Each pocket is 3%" wide x 55/8" high. Pockets are four sections high and four sections across with two sturdy wires going across the pockets and into the 34%" x 18" oak frame from both sides. Tracts not included. Great for postcards, too! UPC 081407002507 **\$199.99** 