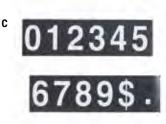

# Register Boards & Accessories

Long-lasting oak laminated and finished on both sides of  $\frac{3}{4}$ " chipboard. The routed cross at top is painted in gold gilding. Use for posting of attendance, financials, and hymn numbers. Each board is  $18^{\circ} \times 28^{\circ}$  and comes with the following slides ( $10^{\circ} \times 27/8^{\circ}$ ) and numerals ( $1^{\circ}/16^{\circ} \times 2^{7}/8^{\circ}$ ). Shipping weight: 12 lbs. (UPS)

#### Slides:

Sunday School Enrollment (2) Attendance Today (2) Attending Worship Discipleship Training Attendance Last Sunday Offering Last Sunday Attendance Year Ago Record Attendance Prepared Lesson Read Bible Daily Outreach Contacts Ministry Contacts Total Contacts Building Fund Offering Today Offering Year Ago Arrows (6) Decimals (6) Dollar Marks (6) Brought Bible 6 Sets of Numerals (0-9)

#### A. Oak Register Board – Light Oak

18" x 28" UPC 081407001760 **\$149.99** 

B. Oak Register Board – Dark Oak (not pictured) 18" x 28" UPC 081407001838 \$149.99

#### C. Extra Slide and Numerals (Fits All Boards)

One set of numerals 0-9, 1<sup>13</sup>/<sub>16</sub>" x 2<sup>7</sup>/<sub>8</sub>". UPC 081407009919 **Set \$1.99** 

#### D. English and Spanish Extra Slide and Numeral Set for Register Board

A complete set of card stock titles, numerals, and common symbols printed in English on one side and Spanish on the other. Set includes 20 slides (listed at top of page), numerals (six each of numerals 0-9), six arrows, six dollar signs, and six decimals for use with register boards. Slides measure  $10^{1/4"} \times 2^{7/8"}$  and numerals measure  $1^{13/16"} \times 2^{7/8"}$ . UPC 081407008905 Set \$9.99