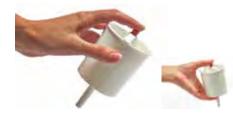

#### **Button-Release Cup Filler**

Broadman gives you another choice of cup fillers that are designed to make communion preparation fast and easy. This is a lightweight, easy-to-clean, and economical polypropylene (hard plastic) cup filler that has push-button control—just press the button on the top to open and close the plunger and release the desired amount of liquid into the cup. No more spills. Holds enough liquid (8 oz.) to fill approximately 30 cups (juice not included). UPC 081407002835 **\$16.50** 