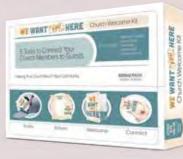

#### We Want You Here - Welcome Kit

If you want to become a Welcoming Church, then we've got the professionally designed tools to help you Invite, Inform, Welcome and Connect with visitors and new members alike! Inspired by Thom Rainer's best-selling book *We Want You Here*, each piece in this Welcome Kit is designed to be used in conjunction with the book and with the enclosed pocket folders, letterhead, postcards, welcome cards, and invite cards to create a warm and welcoming environment for your church. Welcome your visitors by providing coordinating resources that help you communicate important information about your church, answer questions, and help your guests feel at home, welcomed, and connected. We Want You Here Church Welcome Kit includes: 24 Welcome Folders, 50 Welcome Cards, 50 Postcards, 100 Letterhead, 200 Invite Cards.

UPC 634337854366 Box \$49.99