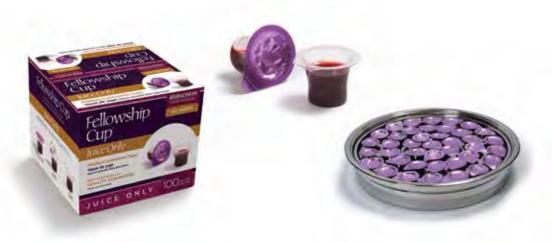

# Fellowship Cup<sup>®</sup>

#### **Prefilled Communion Cups**

The *Fellowship Cup®* is a uniquely designed cup that offers a fresh, unleavened bread wafer and a serving of 100% Concord grape juice blend with absolutely no artificial sweeteners added.

The *Fellowship Cup®* requires no special preparation or refrigeration. It is also designed to fit in standard Communion trays. Opening the cup is an easy two-step process. First you lift the outer seal to access the unleavened wafer and then lift the next seal to access the grape juice.

Though the prefilled cup is fairly new, the *Fellowship Cup®* contains the very elements that have been used to celebrate the Communion tradition for centuries.

- 12-month freshness with guaranteed expiration from the date of manufacturing for stress-free inventory management.
- 100% Concord grape juice blend with absolutely no artificial sweeteners added.

| Qty.       | Box Size (L x W x H)                                                                                | UPC              | Price    |
|------------|-----------------------------------------------------------------------------------------------------|------------------|----------|
| Box of 6   | 5 <sup>1</sup> /8" x 4 <sup>5</sup> /8" x 1 <sup>1</sup> /8"                                        | UPC 081407014005 | \$4.99   |
| Box of 100 | 6 <sup>1</sup> /8" x 6 <sup>1</sup> /4" x 5 <sup>1</sup> /2"                                        | UPC 081407011585 | \$27.99  |
| Box of 250 | 9 <sup>1</sup> / <sub>8</sub> " x 9 <sup>1</sup> / <sub>4</sub> " x 6 <sup>1</sup> / <sub>4</sub> " | UPC 081407011578 | \$62.99  |
| Box of 500 | 13" x 10³⁄8" x 8"                                                                                   | UPC 081407011592 | \$105.99 |

Designed to fit perfectly in communion trays.

Peel back air-tight seal to access the unleavened wafer.

owship Cup

<u>100%</u>

FRESHNESS

GUARANTEE

100

BREADMAN

Fellowship Cup

Fellowship Cup

Fellowship Cup

Fellowship Juice only. 100 ct. box of juice only. UPC 634337770246 **Box/100 \$27.99** 