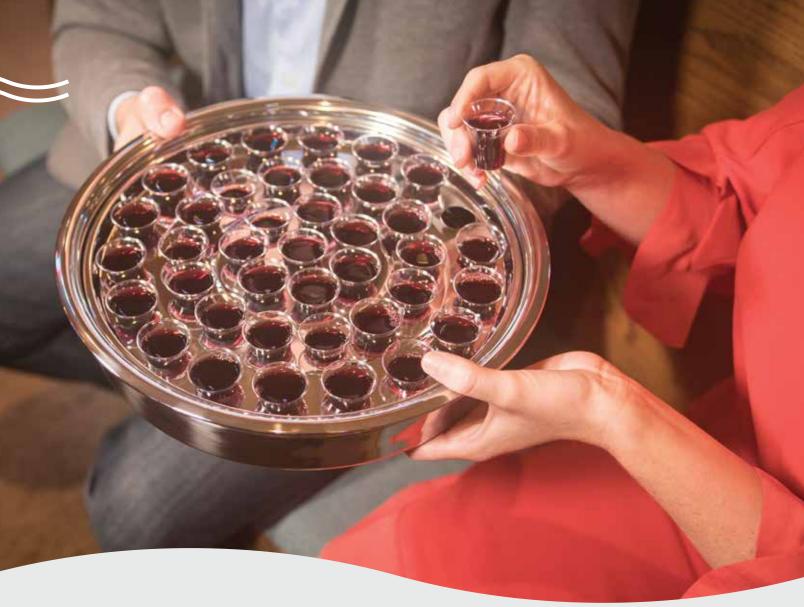

# Fellowship Cup<sup>®</sup>

#### **Prefilled Communion Cups**

The *Fellowship Cup®* is a uniquely designed cup that offers a fresh, unleavened bread wafer and a serving of 100% Concord grape juice blend with absolutely no artificial sweeteners added.

The *Fellowship Cup®* requires no special preparation or refrigeration. It is also designed to fit in standard Communion trays. Opening the cup is an easy two-step process. First you lift the outer seal to access the unleavened wafer and then lift the next seal to access the grape juice.

Though the prefilled cup is fairly new, the *Fellowship Cup®* contains the very elements that have been used to celebrate the Communion tradition for centuries.

- 12-month freshness with guaranteed expiration from the date of manufacturing for stress-free inventory management.
- 100% Concord grape juice blend with absolutely no artificial sweeteners added.