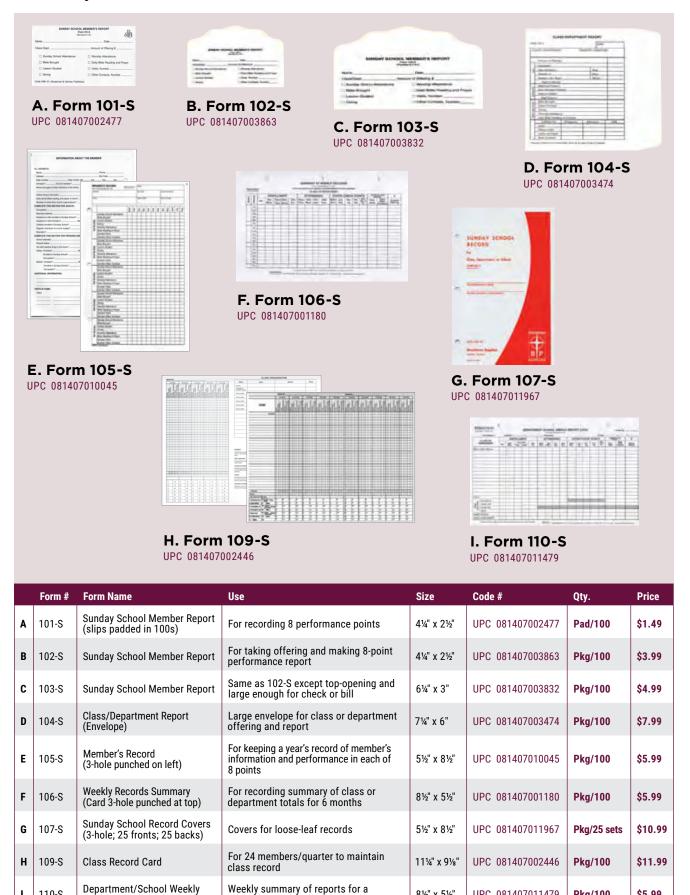

# Sunday School Record Forms

L

110-S

Report Card (3-hole punched)

81/2" x 51/2"

department or entire Sunday School

UPC 081407011479

Pkg/100