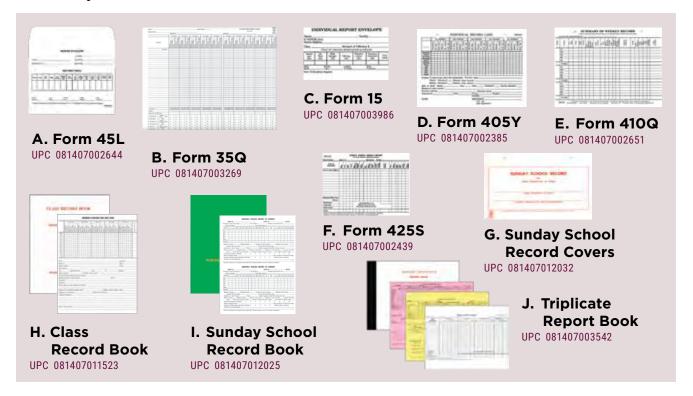

1/2"

department or entire Sunday School

UPC 081407011479

Pkg/100

\$5.99

CLASSROOM

# Sunday School Record Forms



CLASSROOM

Weekly class record and 31 individual members'

For recording attendance and information for

For recording attendance and information for

information and records for one year Same as 181-S except longer (31 lines)

(carbon paper included)

about 11 preschoolers

about 11 children

6¾" x 8¼"

11" x 11"

6¾" x 8¼"

6¾" x 8¼"

UPC 081407011509

UPC 081407011462

UPC 081407013398

UPC 081407011516

\$2.99

\$14.99

\$3.99

\$3.99

Each

Each

Each

Each

**D** 183-S

Е

**F** 185-S

G

184-S

186-S

Sunday School Record Book

School Triplicate Report Book

Preschool Group Report Book

Children's Sunday School Group

Record Book

# **Sunday School Record Forms**



# **Six Point Record Forms**

|   | Form # | Form Name                                                   | Use                                                               | Size      | Code #           | Qty.    | Price   |
|---|--------|-------------------------------------------------------------|-------------------------------------------------------------------|-----------|------------------|---------|---------|
| A | 45L    | Report Envelope (for class)<br>(Envelope)                   | For use with Form 15 in making weekly class reports               | 7¼" x 5"  | UPC 081407002644 | Pkg/100 | \$7.99  |
| В | 35Q    | Class Record Card                                           | Three month records of 32 class members                           | 11" x 9"  | UPC 081407003269 | Pkg/