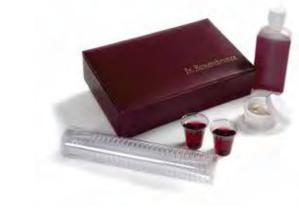

#### The Basic

For the pastor, deacon or missionary on the go, The Basic Portable Communion set provides the tradition of accepting the body and blood of Christ, while adapting to a variety of circumstances. Perfect for hospital visits, nursing homes, shut in ministries, prison ministries, and more. And now, equipping multiple ministers is possible because of the great low price! Set includes 25 disposable cups in a reusable plastic sleeve, 3 oz. juice bottle, and bread container that holds approximately 38 pieces of communion bread.

The set measures 7½" x 4½". It is contained in a box with a padded cover and a magnetic closure and is available in two colors: maroon and black. Replacement juice and bread containers are available. Juice and bread not included.

Refill the plastic sleeve with Broadman plastic Communion cups and fill the bread box with your choice of Broadman Communion Breads as seen on page 6.

Black UPC 081407002392 **\$19.99** Maroon UPC 081407002408 **\$19.99** 