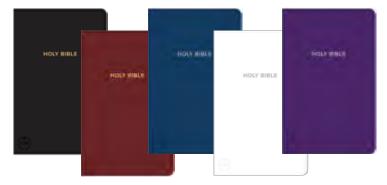

#### H. Bread Plate Insert

Serving small group Communion settings is simplified with this beautiful insert. Place this insert into a stacking bread plate you already have in your church's

Communion serving set and serve bread and juice to 10 people. This insert is designed to fit in most Communion bread plates. Measurements  $6^{5}/8" \times 1"$ .

#### I. Communion Tray Bread Insert

Serving small group Communion settings is simplified with this beautiful insert. Place this

insert into a communion tray you already have in your church's Communion serving set and serve bread and juice to 32 people. This insert is designed to fit in most Communion trays.