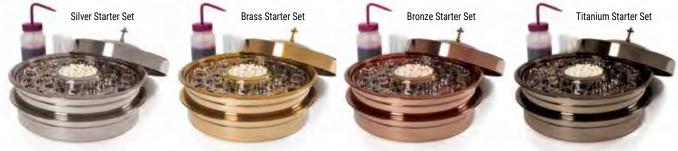

# Setting the New Standard

Communion servingware forged out of high quality stainless steel

|   | Product                     | Silver                              | Brass                               | Bronze                              | Titanium                            |
|---|-----------------------------|-------------------------------------|-------------------------------------|-------------------------------------|-------------------------------------|
| A | Tray & Disk                 | UPC 081407011141<br><b>\$65.99</b>  | UPC 081407011134<br><b>\$65.99</b>  | UPC 634337726021<br><b>\$75.99</b>  | UPC 634337726038<br><b>\$75.99</b>  |
| B | Tray Cover                  | UPC 081407011295<br><b>\$61.99</b>  | UPC 081407011202<br><b>\$61.99</b>  | UPC 634337726045<br><b>\$71.99</b>  | UPC 634337726052<br><b>\$71.99</b>  |
| c | Tray Base                   | UPC 081407011264<br><b>\$45.99</b>  | UPC 081407011196<br><b>\$45.99</b>  | UPC 634337726069<br><b>\$55.99</b>  | UPC 634337726076<br><b>\$55.99</b>  |
| D | Bread Plate                 | UPC 081407011233<br><b>\$45.99</b>  | UPC 081407011189<br><b>\$45.99</b>  | UPC 634337725840<br><b>\$55.99</b>  | UPC 634337725857<br><b>\$55.99</b>  |
|   | Stacking Bread Plate        | UPC 081407011240<br><b>\$63.99</b>  | UPC 081407011165<br><b>\$63.99</b>  | UPC 634337725871<br><b>\$73.99</b>  | UPC 634337725888<br><b>\$73.99</b>  |
| F | Bread Plate Cover           | UPC 081407011257<br><b>\$42.99</b>  | UPC 081407011158<br><b>\$42.99</b>  | UPC 634337725895<br><b>\$52.99</b>  | UPC 634337725901<br><b>\$52.99</b>  |
| G | Stacking Bread Plate Base   | UPC 081407011271<br><b>\$38.99</b>  | UPC 081407011219<br><b>\$38.99</b>  | UPC 634337725918<br><b>\$48.99</b>  | UPC 634337725932<br><b>\$48.99</b>  |
| H | Bread Plate Insert          | UPC 081407014203<br><b>\$26.99</b>  | UPC 081407014197<br><b>\$26.99</b>  | UPC 634337725949<br><b>\$36.99</b>  | UPC 634337725956<br><b>\$36.99</b>  |
| - | Communion Tray Bread Insert | UPC 081407000732<br><b>\$21.99</b>  | UPC 081407000725<br><b>\$21.99</b>  | UPC 634337725963<br><b>\$31.99</b>  | UPC 634337725970<br><b>\$31.99</b>  |
|   | One-Pass Tray & Disk        | UPC 081407015774<br><b>\$79.99</b>  | UPC 081407015767<br><b>\$79.99</b>  | UPC 634337725987<br><b>\$89.99</b>  | UPC 634337725994<br><b>\$89.99</b>  |
| ĸ | Mic Stand Communion Tray    | UPC 634337738284<br><b>\$34.99</b>  |                                     |                                     |                                     |
| 1 | Starter Set                 | UPC 081407017860<br><b>\$209.99</b> | UPC 081407017853<br><b>\$209.99</b> | UPC 634337726007<br><b>\$249.99</b> | UPC 634337726014<br><b>\$249.99</b> |
|   | RemembranceWare Storage Bag | 081407015781 <b>\$16.9</b> 9        | 9                                   |                                     |                                     |

#### RemembranceWare<sup>\*</sup> Communion Starter Kit

The Broadman RemembranceWare® Communion Starter Kit simplifies your communion by placing all the pieces you need to get started in one box. Our Starter Kit is uniquely assembled to serve smaller churches or special groups, and our handcrafted RemembranceWare line is designed to expand as your church grows. All backed by a 5-year guarantee and the integrity of Broadman Church Supplies.

- Box size: 15" x 13" x 9"
- · Flexible serving options to meet your growing needs
- · Choice of beautiful finishes in brass, silver, bronze, or titanium
- 5-year guarantee on the durable stainless steel trays and inserts
- Save over individual purchase—an excellent value

Starter Kit Includes:

- 2 Trays and Discs
- 2 Communion Tray Bread Inserts
- 1 Tray and Disc Cover
- 1 100 ct. box of plastic communion cups
- 1 Communion cup filler

 Silver
 UPC
 081407017860
 \$209.99

 Brass
 UPC
 081407017853
 \$209.99

 Bronze
 UPC
 634337726007
 \$249.99

 Titanium
 UPC
 634337726014
 \$249.99