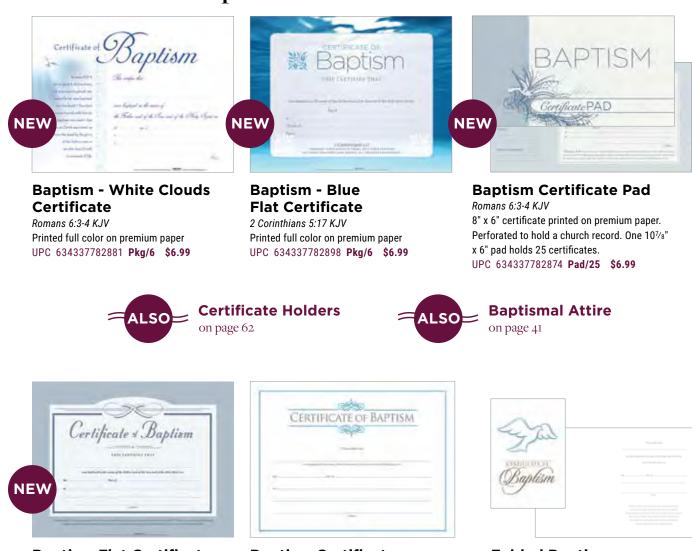

#### K. Mic Stand Communion Tray

The Mic Stand Communion Tray simplifies serving communion to worship teams, choirs, and those

on stage during your worship service. Each Mic Stand Communion Tray holds 10 cups and has a recessed center for holding bread or wafers. A threaded fitting is solidly welded to the bottom of this serving tray allowing it to securely attach to any standard mic stand (mic stand not included). Measurements  $6^{5}/6^{"}$  x 1".

## L. Starter Set

See page 10 for details.

#### RemembranceWare Storage Bag

Introducing an innovative bag that is designed to protect communion ware and offering plates

between usage with a durable outer material and soft protective inner layer. Communion ware and offering plates fit nicely and are protected from scratching from metal to metal rubbing. These storage bags measure 14" x 14" and include a fold in tab on the open end.

# **Communion Supplies**

#### RemembranceWare<sup>\*</sup> Communion Starter Kit

The Broadman RemembranceWare® Communion Starter Kit simplifies your communion by placing all the pieces you need to get started in one box. Our Starter Kit is uniquely assembled to serve smaller churches or special groups, and our handcrafted RemembranceWare line is designed to expand as your church grows. All backed by a 5-year guarantee and the integrity of Broadman Church Supplies.

- Box size: 15" x 13" x 9"
- · Flexible serving options to meet your growing needs
- · Choice of beautiful finishes in brass, silver, bronze, or titanium
- 5-year guarantee on the durable stainless steel trays and inserts
- Save over individual purchase—an excellent value

Starter Kit Includes:

- 2 Trays and Discs
- 2 Communion Tray Bread Inserts
- 1 Tray and Disc Cover
- 1 100 ct. box of plastic communion cups
- 1 Communion cup filler

 Silver
 UPC
 081407017860
 \$209.99

 Brass
 UPC
 081407017853
 \$209.99

 Bronze
 UPC
 634337726007
 \$249.99

 Titanium
 UPC
 634337726014
 \$249.99