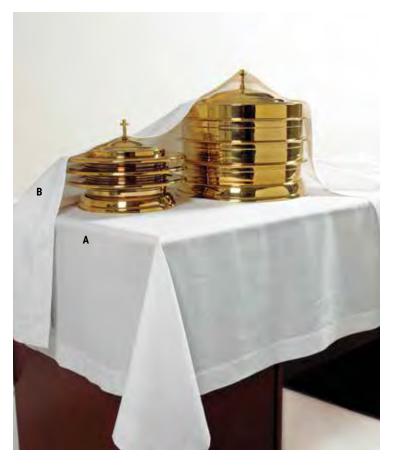

#### A. Communion Table Cover -55/45 Blend

Selected especially for use with your Communion service, this white covering is for the altar. This easy-care table cover is made of a poly-rayon blend (55/45). Care is easy with a warm machine wash and a tumble dry. It measures 50" x 86". The hems are mitered at the corners. The cover comes folded flat and packaged in a plastic bag. This table cover also has a companion element cover.

UPC 081407009186 Each \$127.99

#### B. Communion Element Cover -55/45 Blend

The element cover protects the Communion trays and bread plates until serving time. This cover is made of a poly-rayon blend (55/45). It measures 49" x 72". The hems are mitered at the corners. Machine wash and tumble dry for easy care. The element cover comes folded flat and packaged in a plastic baq.

UPC 081407009391 Each \$105.99