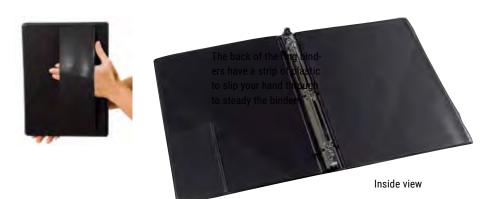

# **Anthem Binders**

#### 1¼" Three Ring Binder -Black

- Vinyl-covered cardboard
- 1¼" metal rings on the inside spine • 9½" x 12"
- Two plastic pockets on inside

Hand support on back panel

Newly enlarged three ring binder. This new binder is designed to hold  $8\frac{1}{2}$ " x 11" sheets of paper and keep all the benefits church choirs enjoyed in our older binders.

# **Elastic Band Binders**

- · Vinyl-covered cardboard with elastic bands to hold up to five anthems
- ${\boldsymbol{\cdot}}$  Capacity can be increased to eight by adding additional bands
- ¾" wide metal strip runs the length of the spine, with four hooks at top and bottom to hold elastic bands
- 8" x 11½"
- Two clear plastic pockets